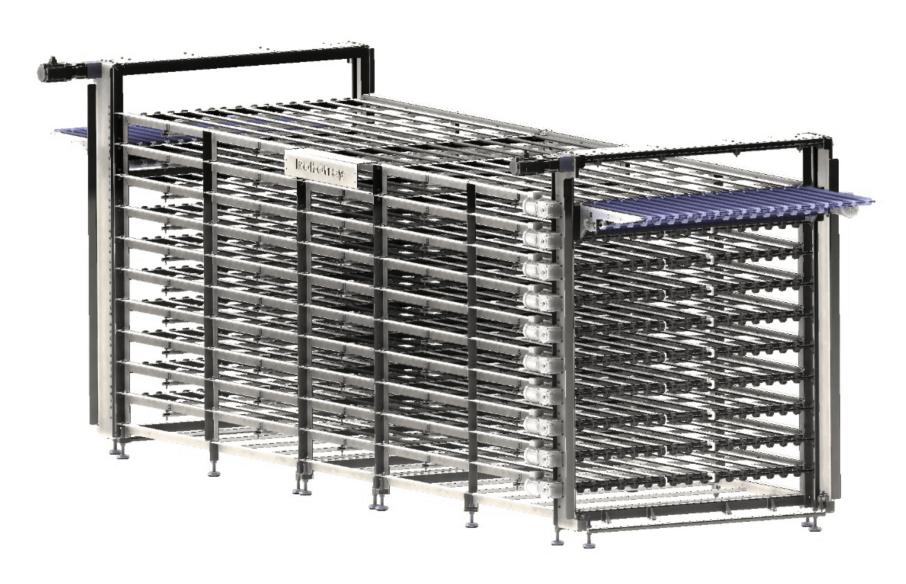

#### TIER CONVEYOR:

Automated system to accumulate in straight horizontal conveyors, rather than using a spiral, with the possibility of up to 12 levels. The same design can be used for fermentation before the oven, or cooling the product when it comes out of the oven, and even for freezing. Lateral mobile elevator unit loads product to the proper level of the system, and another lateral mobile elevator unloads them upon completion of proofing or cooling cycle, delivers product at the designated height so that they enter the next phase in the production line such as to the oven after proofing or to packaging after cooling.

Allows for fresh dough to be stored and fermented within this system, which provides precise control, from the entry of the fermented piece until the exit, the exact time in a minimum space. Offers endless possibilities making the most of space and time. Full integration with other systems, provides continuity to production, while eliminating the contact of the operators with the product, removing unnecessary risks of contamination.

## **SPECIFICATIONS:**

- Allows you to store product at different heights
- · Fermentation, Cooling or Freezing
- Lifting system on both sides (Entry and Exit)
- · Color HMI touchscreen with self diagnostics
- Continuous recording of the cycling performance
- Controls include AB / Omron / Siemens PLC with self-diagnostics
- BASE SYSTEM MEASUREMENTS:

WIDTH: 267.76cm/105.418in
LENGTH: 710.28cm/280.891in
HEIGHT: 291.21cm/114.653in

- ELECTRICAL SPECIFICATIONS: 208-240 Volts / 50-60 Hz / 3-Phase
- BASE SYSTEM WEIGHT: 3123KG / 6885.30lbs